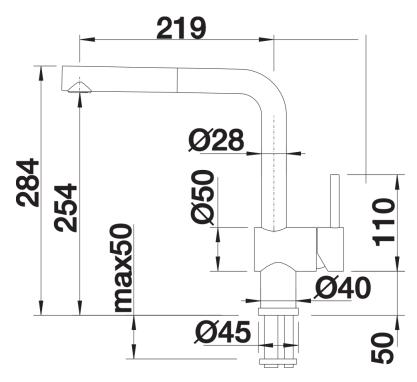

spout for easy filling of pans and vases
- Design and colour of tap and coloured sink are a perfect match

# Colours



SILGRANIT-Look jasmine

### Available colours:

black anthracite rock grey alu metallic white jasmine tartufo coffee

- Single-lever mixer tap
- 140° swivel spout for greater reach
- Ø 35 mm tap hole required
- With ceramic disk cartridge
- Metal-sheathed spray hose
- Flexible connector pipes, 450 mm long and 3/4" nut for particularly easy installation
- Patented jet regulator for markedly reduced scaling
- Stabilisation plate to increase the stability of the tap when fitted in stainless steel sinks
- With non-return valve and thus guaranteed against reflux in accordance with EN 1717
- LGA approved
- DVGW approved

# **Details**



Swivel range



Side view hand gear 2D



Side view