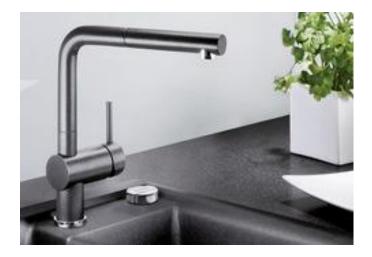

### **Benefits**

- Minimalist design
- Extendable spray head
- High quality metal spray
- High spout for easy filling of pans and vases
- Design and colour of tap and coloured sink are a perfect match

### Available colours:

black anthracite rock grey alu metallic white jasmine tartufo coffee

- Single-lever mixer tap
- 140° swivel spout for greater reach
- Ø 35 mm tap hole required
- With ceramic disk cartridge
- Metal-sheathed spray hose
- Flexible connector pipes, 450 mm long and 3/4" nut for particularly easy installation
- Patented jet regulator for markedly reduced scaling
- Stabilisation plate to increase the stability of the tap when fitted in stainless steel sinks
- With non-return valve and thus guaranteed against reflux in accordance with EN 1717
- LGA approved
- DVGW approved