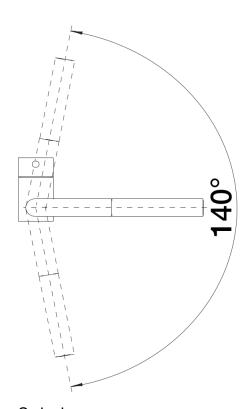

### Available colours:

black anthracite rock grey alu metallic white jasmine tartufo coffee

- Single-lever mixer tap
- 140° swivel spout for greater reach
- Ø 35 mm tap hole required
- With ceramic disk cartridge
- Metal-sheathed spray hose
- Flexible connector pipes, 450 mm long and 3/4" nut for particularly easy installation
- Patented jet regulator for markedly reduced scaling
- Stabilisation plate to increase the stability of the tap when fitted in stainless steel sinks
- With non-return valve and thus guaranteed against reflux in accordance with EN 1717
- LGA approved
- DVGW approved

# **Details**

Swivel range

Side view hand gear 2D

Side view