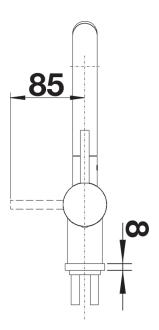

uality metal spray
- High spout for easy filling of pans and vases
- Design and colour of tap and coloured sink are a perfect match

# Colours



SILGRANIT-Look jasmine

### Available colours:

black anthracite rock grey alu metallic white jasmine tartufo coffee

- Single-lever mixer tap
- 140° swivel spout for greater reach
- Ø 35 mm tap hole required
- With ceramic disk cartridge
- Metal-sheathed spray hose
- Flexible connector pipes, 450 mm long and 3/4" nut for particularly easy installation
- Patented jet regulator for markedly reduced scaling
- Stabilisation plate to increase the stability of the tap when fitted in stainless steel sinks
- With non-return valve and thus guaranteed against reflux in accordance with EN 1717
- LGA approved
- DVGW approved

# **Details**



Swivel range



Side view hand gear 2D



Side view