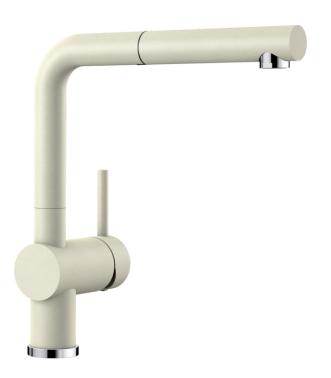

# Colours

SILGRANIT-Look jasmine

### Available colours:

black anthracite rock grey alu metallic white jasmine tartufo coffee

- Single-lever mixer tap
- 140° swivel spout for greater reach
- Ø 35 mm tap hole required
- With ceramic disk cartridge
- Metal-sheathed spray hose
- Flexible connector pipes, 450 mm long and 3/4" nut for particularly easy installation
- Patented jet regulator for markedly reduced scaling
- Stabilisation plate to increase the stability of the tap when fitted in stainless steel sinks
- With non-return valve and thus guaranteed against reflux in accordance with EN 1717
- LGA approved
- DVGW approved